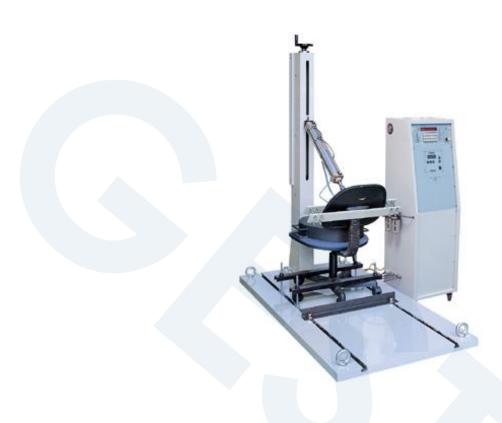

# Application

The latest design of the machine has two test functions:

- First test is to evaluate the ability of the chairs to withstand fatigue stresses and wear caused by rearward force on the backrest of the chair
- Second test is to evaluate the ability of the tilt mechanism to withstand the fatigue stresses and wear caused by repeated tilting.

# Key Specification

| Model                        | GT-LB13                             |                             |
|------------------------------|-------------------------------------|-----------------------------|
| Load cell capacity           | 2000N                               |                             |
| Seat load weights            | 102kg(225Lb) (weights Accumulation) |                             |
| Back loading force value     | 334N(75Lb)/445N(100Lb)/ Can be set  |                             |
| Back loading position        | Backrest height>452mm               | 406mm                       |
|                              | Backrest height<452mm               | Load on the top of backrest |
| Back loading force direction | Angle                               | 90°±10°                     |
| Test speed                   | 10~30 times/min                     |                             |
| Test Times                   | 0~999 999 times, settable           |                             |
| Force adjustment method      | Servo valve + Force sensor          |                             |
| Control                      | PLC touch screen control            |                             |
| Dimensions(W*D*H)            | 136*66*140 cm                       |                             |
| Gas source                   | Stable gas supply(> 6kgf/cm^2)      |                             |
| Power                        | 1∮,AC220V, 50/60 HZ 3A              |                             |